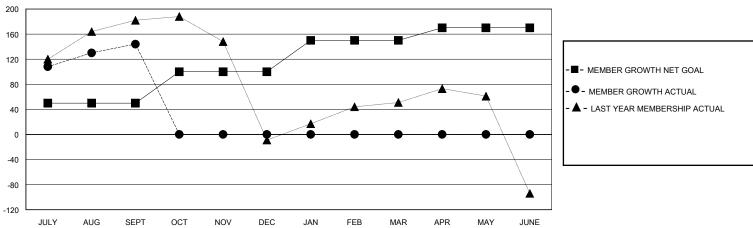

## District 3231A2

Results as of: 9/30/2024

| GMT: | LOCATION INDIA | GMT CA |
|------|----------------|--------|
|      |                |        |

|                       | Club          | s         |               |                       | Men                     | nbers                   |                                                    |  |
|-----------------------|---------------|-----------|---------------|-----------------------|-------------------------|-------------------------|----------------------------------------------------|--|
| RESULTS FOR 2024-2025 |               |           |               | RESULTS FOR 2024-2025 |                         |                         |                                                    |  |
| QUARTER               | NEW CLUB GOAL | NEW CLUBS | DROPPED CLUBS | QUARTER MEN           | IBER GROWTH NET<br>GOAL | MEMBER GROWTH<br>ACTUAL | DROPPED<br>MEMBERS ACTUAL<br>(including transfers) |  |
| JULY/AUG/SEPT         | 0             | 1         | 1             | JULY/AUG/SEPT         | 50                      | 187                     | 32                                                 |  |
| OCT/NOV/DEC           | 1             | 0         | 0             | OCT/NOV/DEC           | 50                      | 0                       | 0                                                  |  |
| JAN/FEB/MAR           | 0             | 0         | 0             | JAN/FEB/MAR           | 50                      | 0                       | 0                                                  |  |
| APR/MAY/JUNE          | 0             | 0         | 0             | APR/MAY/JUNE          | 20                      | 0                       | 0                                                  |  |

## GOALS AND ACTUAL MEMBERS CUMULATIVE

| DROPPED CLUBS: 1 |    | 29 CLUBS OF 69 ADDED 1 OR MORE<br>NEW MEMBERS | GENDER DISTRIBUTION  MALE 1,464 (60.87%)  FEMALE 941 (39.13%) |               |   |
|------------------|----|-----------------------------------------------|---------------------------------------------------------------|---------------|---|
| DROPPED MEMBERS  |    |                                               | FEMALE                                                        | 941 (39.1370) |   |
| DECEASED         | 0  | CLICK HERE FOR CUMULATIVE                     | TOTAL FAMILY UNIT MEMBERS                                     |               | 0 |
| CLUB CANCELLED   | 7  | MEMBERSHIP DATA                               | FAMILY MEMBERS PAYING HALF<br>DUES                            |               | 0 |
| OTHER            | 25 |                                               |                                                               |               | U |
| TOTAL            | 32 |                                               |                                                               |               |   |