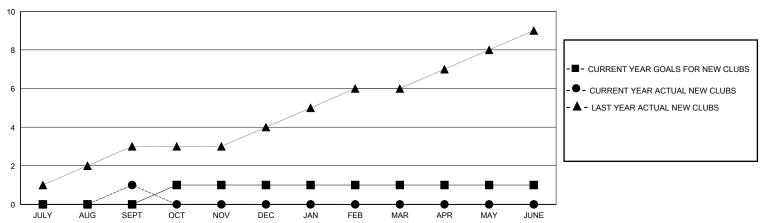

## District 3231A2

Results as of: 9/30/2024

| GMT: | LOCATION INDIA | GMT CA |
|------|----------------|--------|
|      |                |        |

|                       | Club          | s         |               |                       | Men                     | nbers                   |                                                    |  |
|-----------------------|---------------|-----------|---------------|-----------------------|-------------------------|-------------------------|----------------------------------------------------|--|
| RESULTS FOR 2024-2025 |               |           |               | RESULTS FOR 2024-2025 |                         |                         |                                                    |  |
| QUARTER               | NEW CLUB GOAL | NEW CLUBS | DROPPED CLUBS | QUARTER MEN           | IBER GROWTH NET<br>GOAL | MEMBER GROWTH<br>ACTUAL | DROPPED<br>MEMBERS ACTUAL<br>(including transfers) |  |
| JULY/AUG/SEPT         | 0             | 1         | 1             | JULY/AUG/SEPT         | 50                      | 187                     | 32                                                 |  |
| OCT/NOV/DEC           | 1             | 0         | 0             | OCT/NOV/DEC           | 50                      | 0                       | 0                                                  |  |
| JAN/FEB/MAR           | 0             | 0         | 0             | JAN/FEB/MAR           | 50                      | 0                       | 0                                                  |  |
| APR/MAY/JUNE          | 0             | 0         | 0             | APR/MAY/JUNE          | 20                      | 0                       | 0                                                  |  |

## GOALS AND ACTUAL NEW CLUBS CUMULATIVE